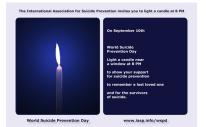

## Light a Candle Near a Window at 8 PM on World Suicide Prevention Day

Download the Light a Candle Near a Window at 8 PM e-card or postcard now available in over 30 languages

http://tinyurl.com/6opnzus

Please use your phone to scan the Light a Candle Near a Window at 8 PM QR code and share this **World Suicide Prevention** Day activity.

Light a Candle Near a Window at 8 PM Web page

http://tinyurl.com/6r35bwg